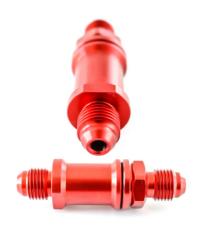

## Vent Valve Rollover, In-Line, JIC6 – JIC6 THD. Part Number: CF-AA-021 (TRL6)

Fixing Arrangement: Applications: Compatibilities: Finish: Weight: Flow Rate: Valve Placement:

## Materials:

Bodies: O-Ring: Internal Floatation Ball: Secondary Ball: Ball Stopper: