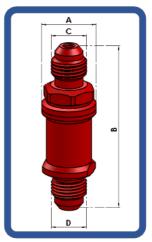

## **Dimensions:**

Outside Diameter A: Centre Diameter B: Bolts Circle Diameter C: Depth D:

JIC -06 Threads Standard Fuels, Oil & Water Tanks Operation Temperature -40°C to +80°C Anodised Red 35.0 grams 0.66 Litre/Second Vertical ±10°

Aluminium Alloy 6082/T6 Viton A (FPM or FKM) HDPE Plastic (Green) Stainless Steel 316 Brass

22.0mm 70.0mm 9/16" x 18UNF (JIC -06) Thread 9/16" x 18UNF (JIC -06) Thread