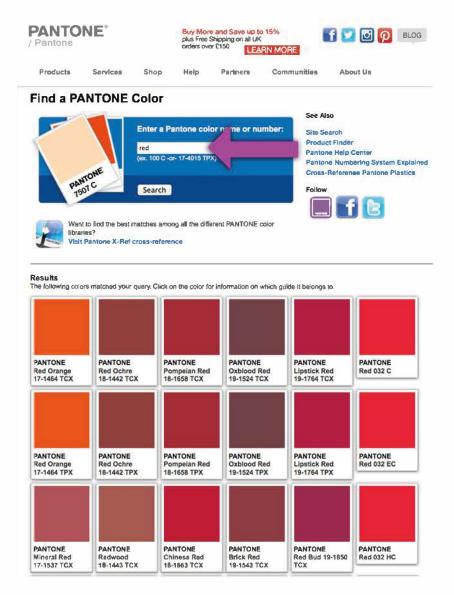

STEP 4: All colour choices need to be made using the industry standard Pantone colour reference. For help in choosing and locating the correct code, please visit

http://www.pantone.co.uk/pages/ pantone/colorfinder.aspx and enter in the search box indicated the colour you are searching for.