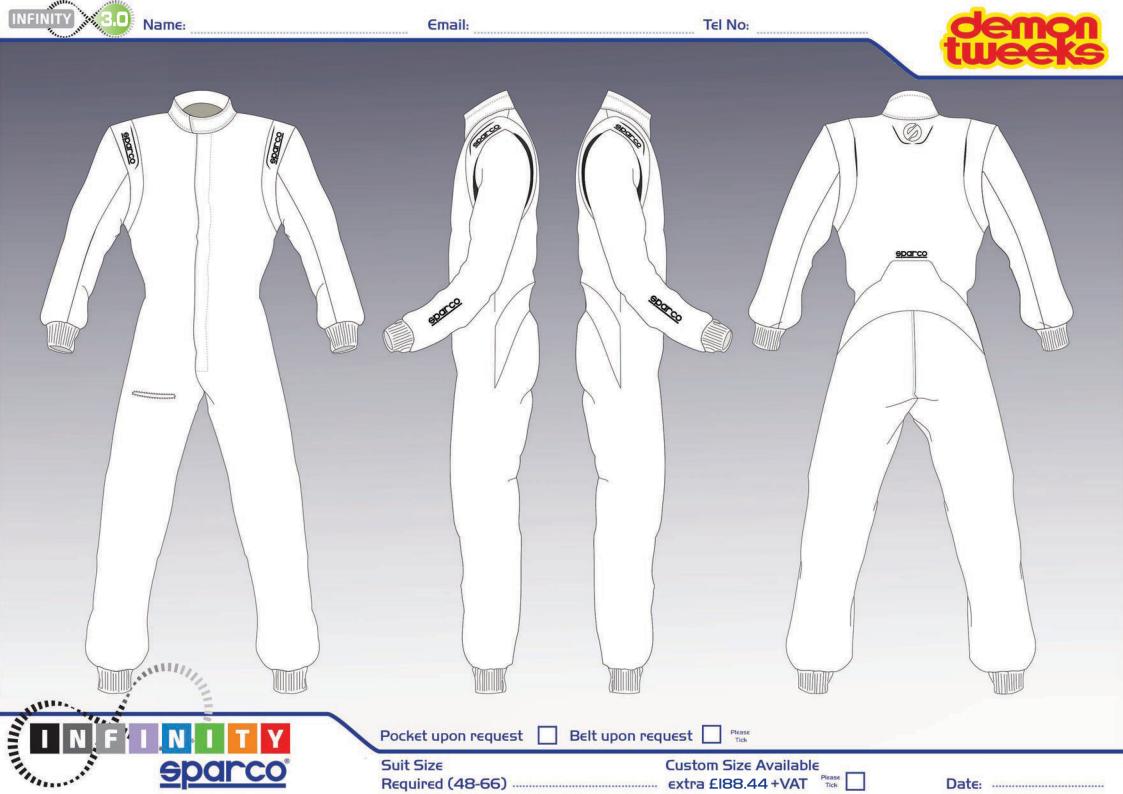

## STEP I: Select your suit

STEP 2: Choose your size and place the suit in your basket, and when finished shopping, complete the Check Out process.

STEP 3: Download the PDF form and start designing your own custom made race suit. If ordering a made-to-measure suit please also download the PDF custom size form too.

STEP 5: Please indicate the size and position of all artwork required. Email the completed form/s and all artwork files (high quality .ai, .jpg, 600 dpi, vector, .pdf, .eps, or .png) to infinity@demon-tweeks.co.uk