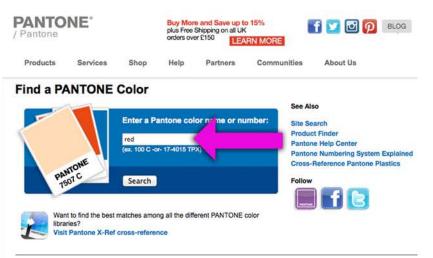

STEP 4: All colour choices need to be made using the industry standard Pantone colour reference. For help in choosing and locating the correct code, please visit

http://www.pantone.co.uk/pages/ pantone/colorfinder.aspx and enter in the search box indicated the colour you are searching for.