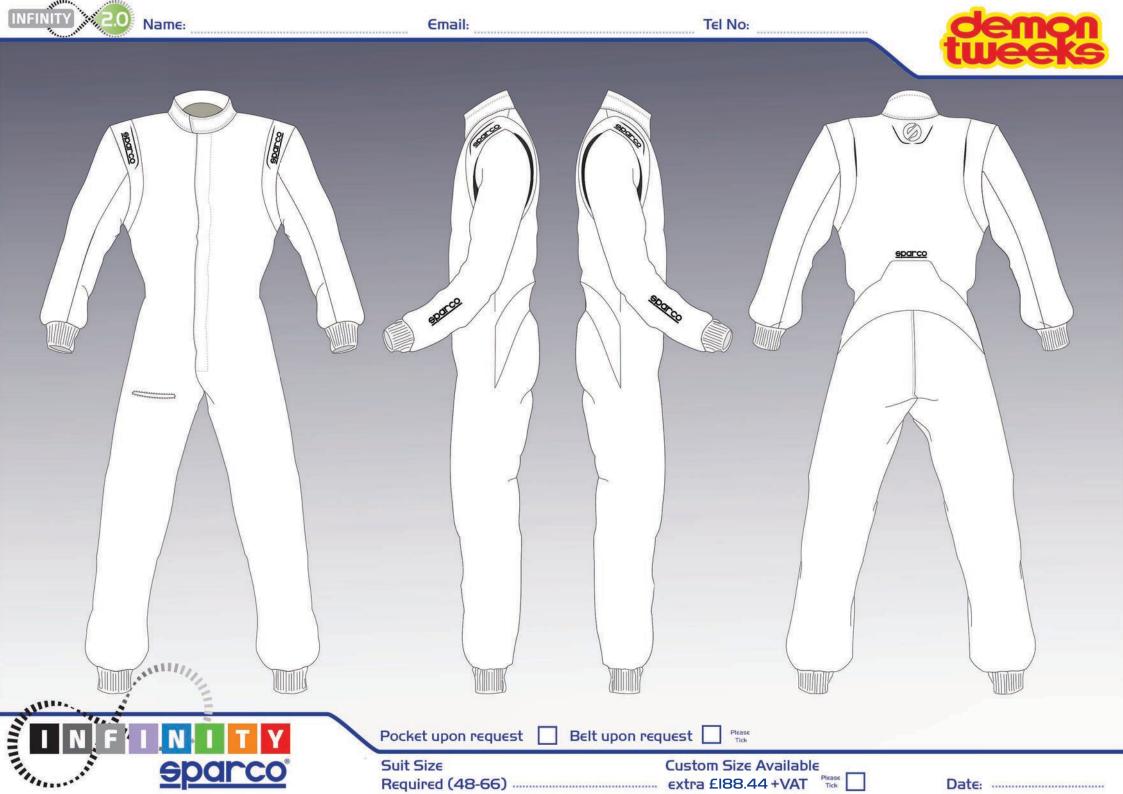

## STEP I: Select your suit

STEP 2: Choose your size and place the suit in your basket, and when finished shopping, complete the Check Out process.

STEP 3: Download the PDF form and start designing your own custom made race suit. If ordering a made-to-measure suit please also download the PDF custom size form too.

## Please note:

Custom / made to measure suits are non-refundable as these are special order only by request of you, the customer. We cannot be held responsible for any delays to the quoted delivery time. STEP 5: Please indicate the size and position of all artwork required. Email the completed form/s and all artwork files (high quality .ai, .jpg, 600 dpi, vector, .pdf, .eps, or .png) to infinity@demon-tweeks.co.uk